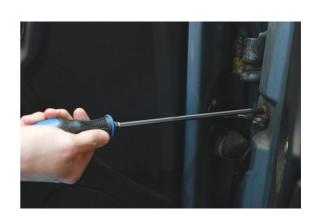

## **Extra Long Star Screwdriver Set 7pc**

Extra-long Star\* profile screwdriver set with interchangeable double ended blades, for both 5 point tamperproof, and 6 point Star\* profiles. Push-lock ergonomic handle for fast, easy swapping of screwdriver blades. A comprehensive set that includes a useful range of sizes, T10 to T40 and TS10 to TS40, ideal for adjusting hard to reach automotive and electronic fixings.