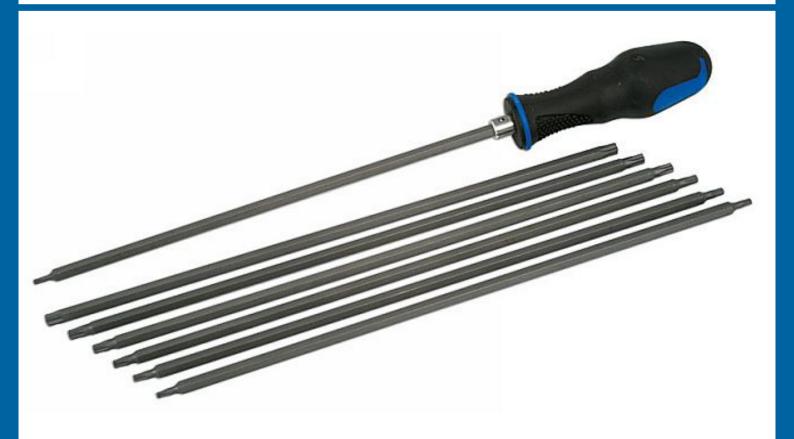

## **Extra Long Star Screwdriver Set 7pc**

Extra-long Star\* profile screwdriver set with interchangeable double ended blades, for both 5 point tamperproof, and 6 point Star\* profiles. Push-lock ergonomic handle for fast, easy swapping of screwdriver blades. A comprehensive set that includes a useful range of sizes, T10 to T40 and TS10 to TS40, ideal for adjusting hard to reach automotive and electronic fixings.

## **Additional Information**

- Double ended, interchangeable blades tamperproof Star\* (5 sided) & Star\* (6 sided).
- Star\* profiles: T10, T15, T20, T27, T30, T40.
- Tamperproof Star\* (5 sided) sizes: TS10, TS15, TS20, TS25, TS27, TS30, TS40.
- · For difficult access automotive and electronic applications.
- Star is the equivalent to TORX® 6 sided. TORX® and TORX PLUS® are registered trademarks of Acument Intellectual Properties, LLC.